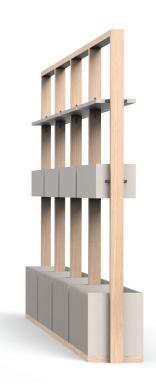

## spaceshifter

| frame finishes                    | module finishes     |
|-----------------------------------|---------------------|
| solid oak                         | laminate            |
| solid timber stained or lacquered | fenix               |
|                                   | veneer              |
|                                   |                     |
| options                           | features            |
| slatted divider                   | low level planters  |
| graphics panel                    | high level shelves  |
| fluted low level planter          | high level planters |

## sizes

| 2 bay:  |  |  |
|---------|--|--|
| min.131 |  |  |
| may 150 |  |  |

3 bay: min.1945

modules can be interchanged as per

4 bay: min.2580

5 bay: min.3215