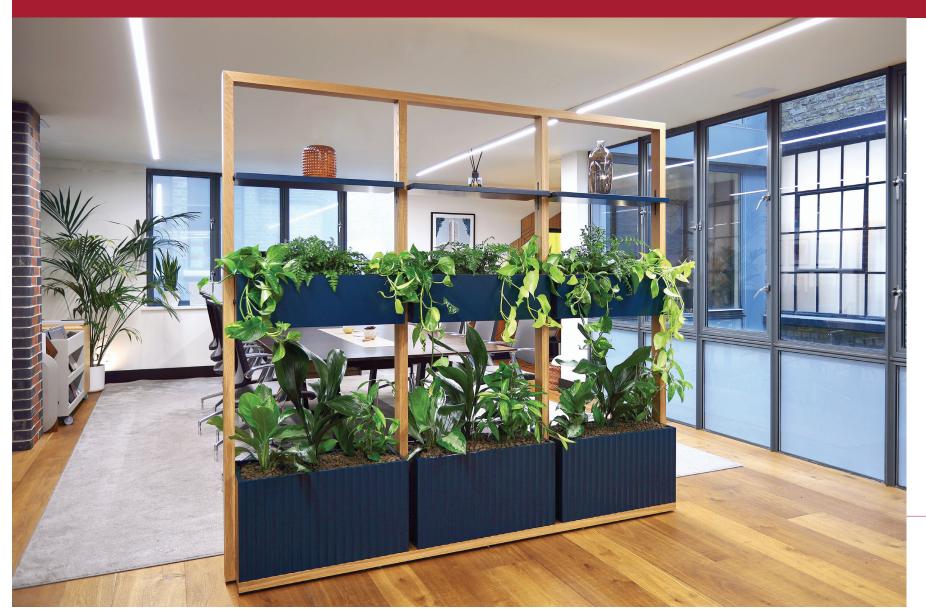

## spaceshifter

vorkhench collections

## summary

Designed by MF Design Studio, the spaceshifter is beautifully crafted, showing off the best of British design and craftmanship.