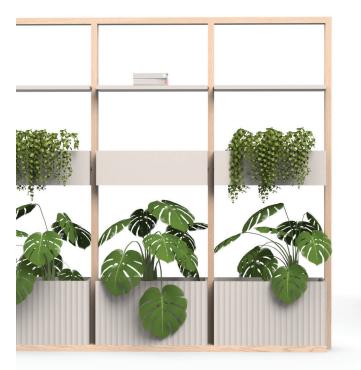

## spaceshifter

| frame finishes                    | module finishes     |
|-----------------------------------|---------------------|
| solid oak                         | laminate            |
| solid timber stained or lacquered | fenix               |
|                                   | veneer              |
|                                   |                     |
| options                           | features            |
| slatted divider                   | low level planters  |
| graphics panel                    | high level shelves  |
| fluted low level planter          | high level planters |